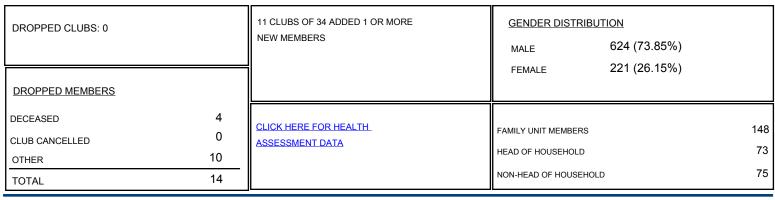

## GMT: Judy Hankom

| SOUTH | DAKOTA |
|-------|--------|

 $\mathsf{GMT} \; \mathsf{CA} \; 1$ 

| Clubs                 |                  |           |                  | Members               |               |                    |                                     |                    |                  |
|-----------------------|------------------|-----------|------------------|-----------------------|---------------|--------------------|-------------------------------------|--------------------|------------------|
| RESULTS FOR 2016-2017 |                  |           |                  | RESULTS FOR 2016-2017 |               |                    |                                     |                    |                  |
| QUARTER               | NEW CLUB<br>GOAL | NEW CLUBS | DROPPED<br>CLUBS | NET<br>GAIN/LOSS      | QUARTER       | NEW MEMBER<br>GOAL | CHARTER AND<br>NEW MEMBERS<br>ADDED | DROPPED<br>MEMBERS | NET<br>GAIN/LOSS |
| JULY/AUG/SEPT         | 0                | 0         | 0                | 0                     | JULY/AUG/SEPT | 5                  | 9                                   | 12                 | -3               |
| OCT/NOV/DEC           | 1                | 0         | 0                | 0                     | OCT/NOV/DEC   | 30                 | 6                                   | 2                  | 4                |
| JAN/FEB/MAR           | 0                | 0         | 0                | 0                     | JAN/FEB/MAR   | 5                  | 0                                   | 0                  | 0                |
| APR/MAY/JUNE          | 0                | 0         | 0                | 0                     | APR/MAY/JUNE  | 5                  | 0                                   | 0                  | 0                |

FEB

MAR

APR

MAY

JUNE

-80

JULY

AUG

SEPT

OCT

NOV

DEC

JAN