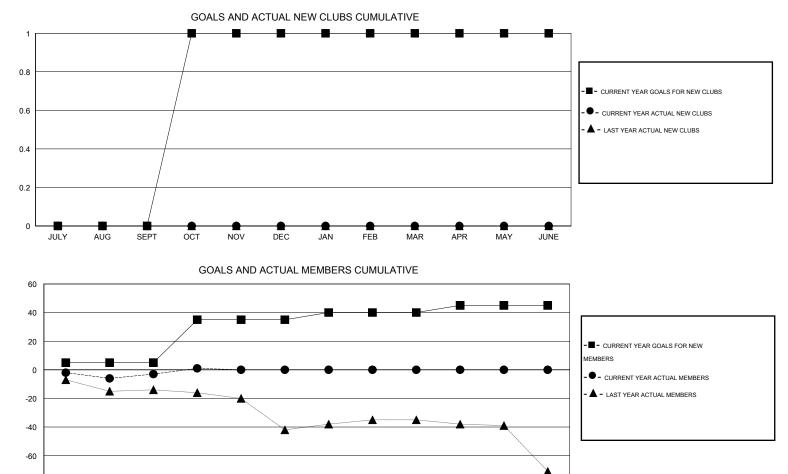

## GMT: Judy Hankom

| SOUTH | DAKOTA |
|-------|--------|

 $\mathsf{GMT} \; \mathsf{CA} \; 1$ 

| Clubs                 |                  |           |                  | Members               |               |                    |                                     |                    |                  |
|-----------------------|------------------|-----------|------------------|-----------------------|---------------|--------------------|-------------------------------------|--------------------|------------------|
| RESULTS FOR 2016-2017 |                  |           |                  | RESULTS FOR 2016-2017 |               |                    |                                     |                    |                  |
| QUARTER               | NEW CLUB<br>GOAL | NEW CLUBS | DROPPED<br>CLUBS | NET<br>GAIN/LOSS      | QUARTER       | NEW MEMBER<br>GOAL | CHARTER AND<br>NEW MEMBERS<br>ADDED | DROPPED<br>MEMBERS | NET<br>GAIN/LOSS |
| JULY/AUG/SEPT         | 0                | 0         | 0                | 0                     | JULY/AUG/SEPT | 5                  | 9                                   | 12                 | -3               |
| OCT/NOV/DEC           | 1                | 0         | 0                | 0                     | OCT/NOV/DEC   | 30                 | 6                                   | 2                  | 4                |
| JAN/FEB/MAR           | 0                | 0         | 0                | 0                     | JAN/FEB/MAR   | 5                  | 0                                   | 0                  | 0                |
| APR/MAY/JUNE          | 0                | 0         | 0                | 0                     | APR/MAY/JUNE  | 5                  | 0                                   | 0                  | 0                |